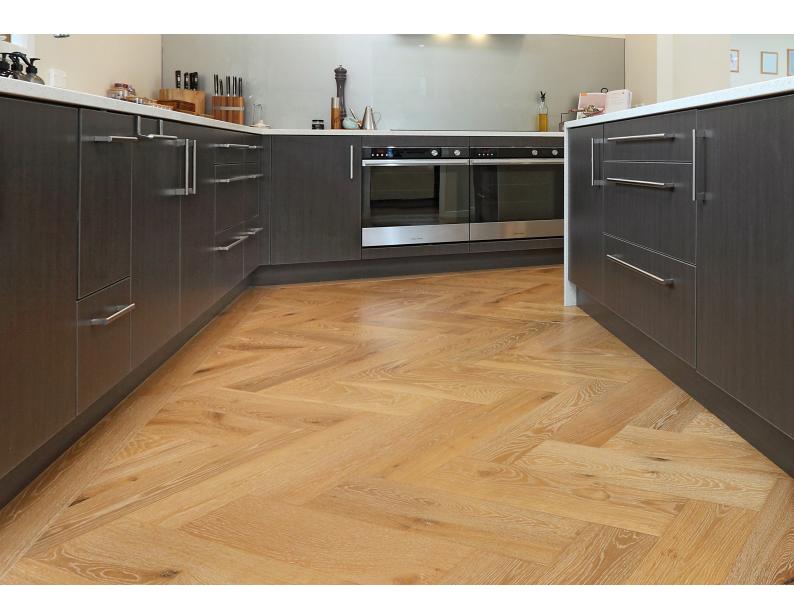

## CREATE A STRIKING CUSTOM SHOWPIECE FROM THE FLOOR UP USING GENUINE OAK PARQUETRY ENGINEERED FLOORING.

Each block of Genuine Oak Parquetry is carefully constructed using Genuine French Oak lamella for the wear layer, which is bonded to a strong Eucalyptus plywood core and reinforced with a veneer backing. This type of construction ensures product stability and quality assurance.

## GENUINE OAK PARQUETRY PROVIDES A CONTEMPORARY HERRINGBONE PATTERN WITH COLOUR OPTIONS TO REFLECT ONE'S PERSONAL TASTE OR STYLE.

Such a grand floor selection is made easy in the modern day with six traditional and timeless prefinished stain colours available. 7 coats of UV cured Treffert Lacquer system are applied to complete this exquisite flooring.