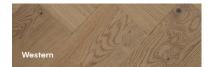

## GENUINE OAK PARQUETRY PROVIDES A CONTEMPORARY HERRINGBONE PATTERN WITH COLOUR OPTIONS TO REFLECT ONE'S PERSONAL TASTE OR STYLE.

Such a grand floor selection is made easy in the modern day with six traditional and timeless prefinished stain colours available. 7 coats of UV cured Treffert Lacquer system are applied to complete this exquisite flooring.