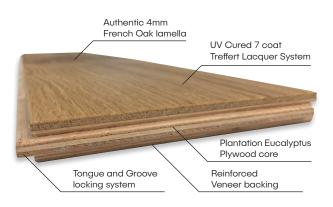

## CREATE A STRIKING CUSTOM SHOWPIECE FROM THE FLOOR UP USING GENUINE OAK PARQUETRY ENGINEERED FLOORING.

Each block of Genuine Oak Parquetry is carefully constructed using Genuine French Oak lamella for the wear layer, which is bonded to a strong Eucalyptus plywood core and reinforced with a veneer backing. This type of construction ensures product stability and quality assurance.

## GENUINE OAK PARQUETRY PROVIDES A CONTEMPORARY HERRINGBONE PATTERN WITH COLOUR OPTIONS TO REFLECT ONE'S PERSONAL TASTE OR STYLE.

Such a grand floor selection is made easy in the modern day with six traditional and timeless prefinished stain colours available. 7 coats of UV cured Treffert Lacquer system are applied to complete this exquisite flooring.

| Core Material:  Plantation Eucalypt Plywood  Profile / Lock:  Tongue & Groove (Ends & Sides)  Width:  150mm  Thickness:  15mm  Wear Layer:  4mm  Length:  600mm |  |
|-----------------------------------------------------------------------------------------------------------------------------------------------------------------|--|
| Width: 150mm  Thickness: 15mm  Wear Layer: 4mm                                                                                                                  |  |
| Thickness: 15mm  Wear Layer: 4mm                                                                                                                                |  |
| Wear Layer: 4mm                                                                                                                                                 |  |
| ,                                                                                                                                                               |  |
| Length: 600mm                                                                                                                                                   |  |
|                                                                                                                                                                 |  |
| Coating / Finish: UV Cured 7 Coat Treffert Lacquer System                                                                                                       |  |
| Coverage per Box: 1.08m² per Box                                                                                                                                |  |
| Packaging: 12 Pieces per Box, 60 Boxes per Pallet                                                                                                               |  |