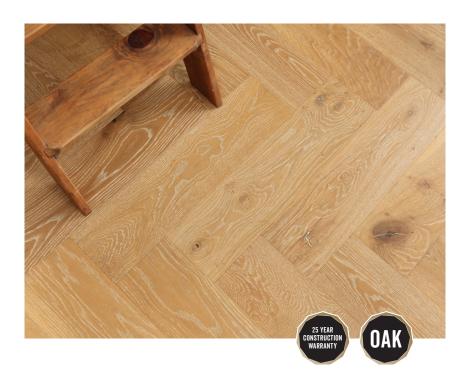

## CREATE A STRIKING CUSTOM SHOWPIECE FROM THE FLOOR UP USING GENUINE OAK PARQUETRY ENGINEERED FLOORING.

Each block of Genuine Oak Parquetry is carefully constructed using Genuine French Oak lamella for the wear layer, which is bonded to a strong Eucalyptus plywood core and reinforced with a veneer backing. This type of construction ensures product stability and quality assurance.

## GENUINE OAK PARQUETRY PROVIDES A CONTEMPORARY HERRINGBONE PATTERN WITH COLOUR OPTIONS TO REFLECT ONE'S PERSONAL TASTE OR STYLE.

Such a grand floor selection is made easy in the modern day with six traditional and timeless prefinished stain colours available. 7 coats of UV cured Treffert Lacquer system are applied to complete this exquisite flooring.