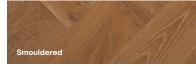

## GENUINE OAK PARQUETRY PROVIDES A CONTEMPORARY HERRINGBONE PATTERN WITH COLOUR OPTIONS TO REFLECT ONE'S PERSONAL TASTE OR STYLE.

Such a grand floor selection is made easy in the modern day with six traditional and timeless prefinished stain colours available. 7 coats of UV cured Treffert Lacquer system are applied to complete this exquisite flooring.