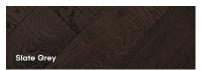

## GENUINE OAK PARQUETRY PROVIDES A CONTEMPORARY HERRINGBONE PATTERN WITH COLOUR OPTIONS TO REFLECT ONE'S PERSONAL TASTE OR STYLE.

Such a grand floor selection is made easy in the modern day with six traditional and timeless prefinished stain colours available. 7 coats of UV cured Treffert Lacquer system are applied to complete this exquisite flooring.