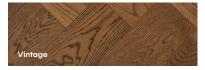

## GENUINE OAK PARQUETRY PROVIDES A CONTEMPORARY HERRINGBONE PATTERN WITH COLOUR OPTIONS TO REFLECT ONE'S PERSONAL TASTE OR STYLE.

Such a grand floor selection is made easy in the modern day with six traditional and timeless prefinished stain colours available. 7 coats of UV cured Treffert Lacquer system are applied to complete this exquisite flooring.