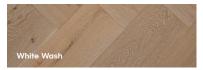

## GENUINE OAK PARQUETRY PROVIDES A CONTEMPORARY HERRINGBONE PATTERN WITH COLOUR OPTIONS TO REFLECT ONE'S PERSONAL TASTE OR STYLE.

Such a grand floor selection is made easy in the modern day with six traditional and timeless prefinished stain colours available. 7 coats of UV cured Treffert Lacquer system are applied to complete this exquisite flooring.