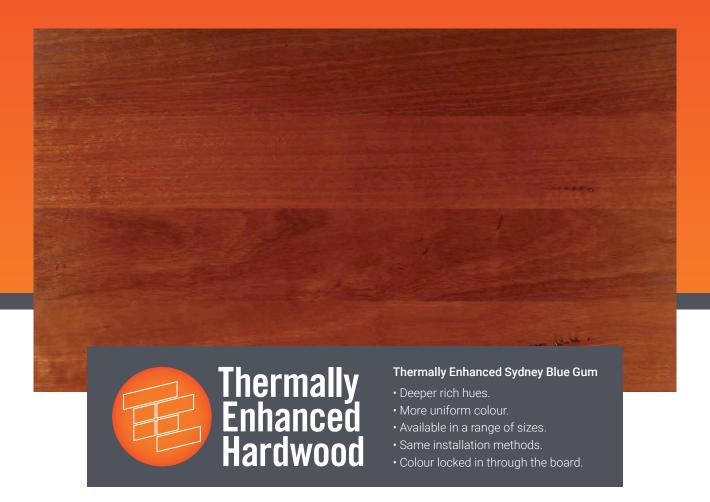

This process uses a unique temperature schedule through the drying process to create a colour palette that reflects the more traditional tones in the species, altering the blush lightness of Sydney Blue Gum to a more timeless deep scarlet intensity.

Another advantage of Thermally Enhanced Hardwood is the transformation of the traditional lighter sapwood to a more natural and attractive warm undertone.